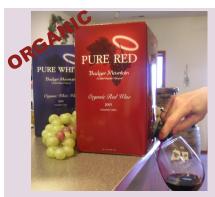

**Badger Mtn Pure Red/Pure White** 

The only organic 3L box wine! Pure White is crisp, fruity & dry, Pure Red is soft and luscious. Both organic - no sulfites added. Stays fresh for weeks after opening.

#### **Badger Mtn Pure Red/Pure White**

The only organic 3L box wine! Pure White is crisp, fruity & dry, Pure Red is soft and luscious. Both organic - no sulfites added. Stays fresh for weeks after opening.

# **Badger Mtn Pure Red/Pure White**

The only organic 3L box wine!
Pure White is crisp, fruity & dry,
Pure Red is soft and luscious.
Both organic - no sulfites added.
Stays fresh for weeks after opening.

## **Badger Mtn Pure Red/Pure White**

The only organic 3L box wine!
Pure White is crisp, fruity & dry,
Pure Red is soft and luscious.
Both organic - no sulfites added.
Stays fresh for weeks after opening.

### **Badger Mtn Pure Red/Pure White**

The only organic 3L box wine!
Pure White is crisp, fruity & dry,
Pure Red is soft and luscious.
Both organic - no sulfites added.
Stays fresh for weeks after opening.