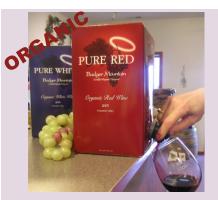

**Badger Mtn Pure Red/Pure White** 

The only organic 3L box wine! Pure White is crisp, fruity & dry, Pure Red is soft and luscious. Both organic - no sulfites added. Stays fresh for weeks after opening.

#### **Badger Mtn Pure Red/Pure White**

The only organic 3L box wine! Pure White is crisp, fruity & dry, Pure Red is soft and luscious. Both organic - no sulfites added. Stays fresh for weeks after opening.

# **Badger Mtn Pure Red/Pure White**

The only organic 3L box wine!
Pure White is crisp, fruity & dry,
Pure Red is soft and luscious.
Both organic - no sulfites added.
Stays fresh for weeks after opening.

## **Badger Mtn Pure Red/Pure White**

The only organic 3L box wine!
Pure White is crisp, fruity & dry,
Pure Red is soft and luscious.
Both organic - no sulfites added.
Stays fresh for weeks after opening.

### **Badger Mtn Pure Red/Pure White**

The only organic 3L box wine!
Pure White is crisp, fruity & dry,
Pure Red is soft and luscious.
Both organic - no sulfites added.
Stays fresh for weeks after opening.