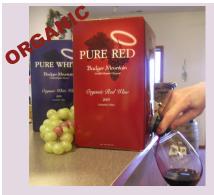

**Badger Mtn Pure Red/Pure White** 

The only organic 3L box wine! Pure White is crisp, fruity & dry, Pure Red is soft and luscious. Both organic - no sulfites added. Stays fresh for weeks after opening.

#### **Badger Mtn Pure Red/Pure White**

The only organic 3L box wine! Pure White is crisp, fruity & dry, Pure Red is soft and luscious. Both organic - no sulfites added. Stays fresh for weeks after opening.

# **Badger Mtn Pure Red/Pure White**

The only organic 3L box wine!
Pure White is crisp, fruity & dry,
Pure Red is soft and luscious.
Both organic - no sulfites added.
Stays fresh for weeks after opening.

## **Badger Mtn Pure Red/Pure White**

The only organic 3L box wine!
Pure White is crisp, fruity & dry,
Pure Red is soft and luscious.
Both organic - no sulfites added.
Stays fresh for weeks after opening.

### **Badger Mtn Pure Red/Pure White**

The only organic 3L box wine!
Pure White is crisp, fruity & dry,
Pure Red is soft and luscious.
Both organic - no sulfites added.
Stays fresh for weeks after opening.