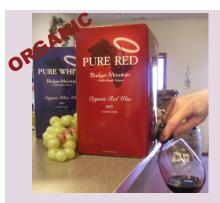

### **Badger Mtn Pure Red/Pure White**

The only organic 3L box wine!
Pure White is crisp, fruity & dry,
Pure Red is soft and luscious.
Both organic - no sulfites added.
Stays fresh for weeks after opening.

## **Badger Mtn Pure Red/Pure White**

The only organic 3L box wine! Pure White is crisp, fruity & dry, Pure Red is soft and luscious. Both organic - no sulfites added. Stays fresh for weeks after opening.