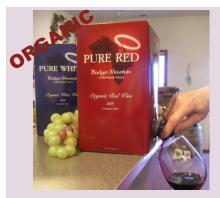

## **Badger Mtn Pure Red/Pure White**

The only organic 3L box wine!
Pure White is crisp, fruity & dry,
Pure Red is soft and luscious.
Both organic - no sulfites added.
Stays fresh for weeks after opening.

### **Badger Mtn Pure Red/Pure White**

The only organic 3L box wine!
Pure White is crisp, fruity & dry,
Pure Red is soft and luscious.
Both organic - no sulfites added.
Stays fresh for weeks after opening.