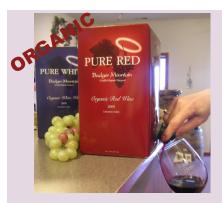

**Badger Mtn Pure Red/Pure White** 

The only organic 3L box wine! Pure White is crisp, fruity & dry, Pure Red is soft and luscious. Both organic - no sulfites added. Stays fresh for weeks after opening.