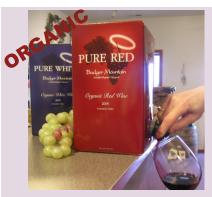

**Badger Mtn Pure Red/Pure White** 

The only organic 3L box wine! Pure White is crisp, fruity & dry, Pure Red is soft and luscious. Both organic - no sulfites added. Stays fresh for weeks after opening.

#### **Badger Mtn Pure Red/Pure White**

The only organic 3L box wine! Pure White is crisp, fruity & dry, Pure Red is soft and luscious. Both organic - no sulfites added. Stays fresh for weeks after opening.

# **Badger Mtn Pure Red/Pure White**

The only organic 3L box wine!
Pure White is crisp, fruity & dry,
Pure Red is soft and luscious.
Both organic - no sulfites added.
Stays fresh for weeks after opening.

## **Badger Mtn Pure Red/Pure White**

The only organic 3L box wine!
Pure White is crisp, fruity & dry,
Pure Red is soft and luscious.
Both organic - no sulfites added.
Stays fresh for weeks after opening.

### **Badger Mtn Pure Red/Pure White**

The only organic 3L box wine!
Pure White is crisp, fruity & dry,
Pure Red is soft and luscious.
Both organic - no sulfites added.
Stays fresh for weeks after opening.