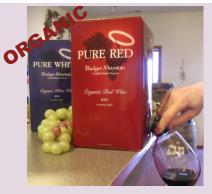

**Badger Mtn Pure Red/Pure White** 

The only organic 3L box wine! Pure White is crisp, fruity & dry, Pure Red is soft and luscious. Both organic - no sulfites added. Stays fresh for weeks after opening.

#### **Badger Mtn Pure Red/Pure White**

The only organic 3L box wine! Pure White is crisp, fruity & dry, Pure Red is soft and luscious. Both organic - no sulfites added. Stays fresh for weeks after opening.

# **Badger Mtn Pure Red/Pure White**

The only organic 3L box wine!
Pure White is crisp, fruity & dry,
Pure Red is soft and luscious.
Both organic - no sulfites added.
Stays fresh for weeks after opening.