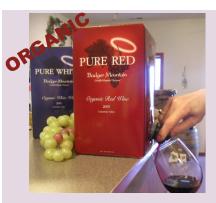

## **Badger Mtn Pure Red/Pure White**

The only organic 3L box wine! Pure White is crisp, fruity & dry, Pure Red is soft and luscious. Both organic - no sulfites added. Stays fresh for weeks after opening.